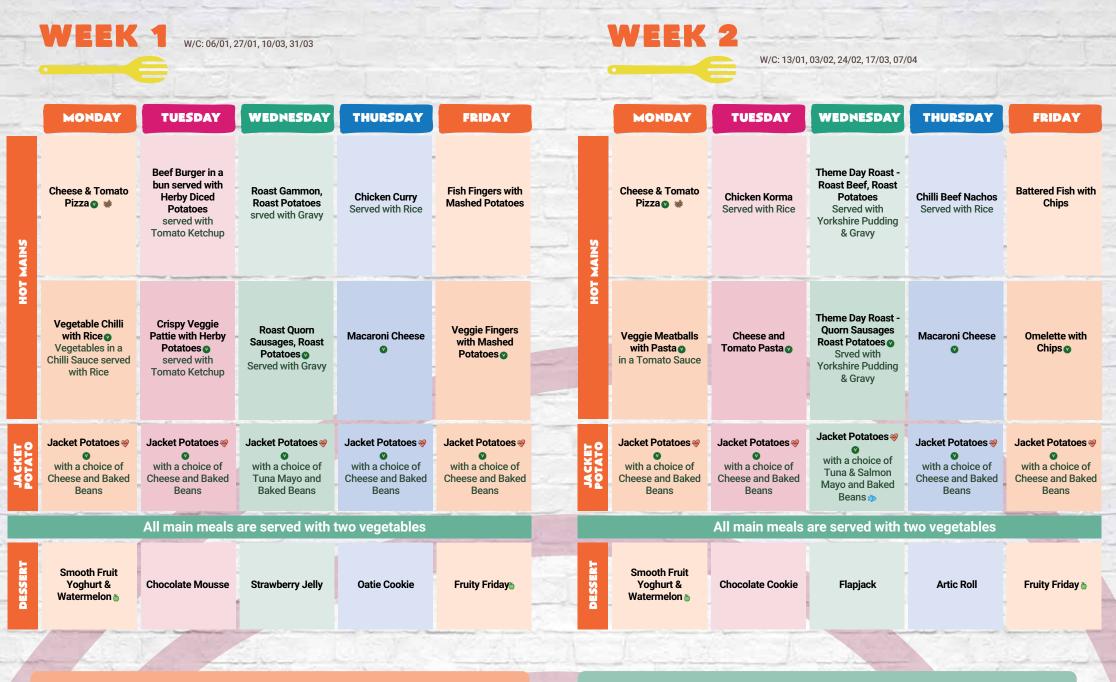

## THREE WEEK MENU AUTUMN/WINTER 2024

Our new menu chosen by parents and children – Your favourites available every day

Our menu is subject to change. Please be assured that all notified medical diets and allergy requirements will be safely catered for.

🔮 Vegetarian 👘 Oily Fish 😻 Wholegrain 🍈 Fruity! 💖 Nutritionist's Choice

Our menu is subject to change. Please be assured that all notified medical diets and allergy requirements will be safely catered for.