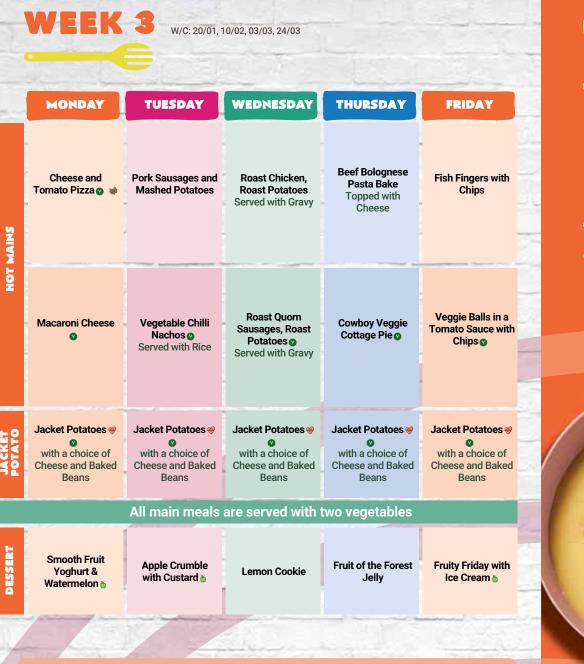

## THREE WEEK MENU AUTUMN/WINTER 2024

Our new menu chosen by parents and children – Your favourites available every day

Our menu is subject to change. Please be assured that all notified medical diets and allergy requirements will be safely catered for.

🔮 Vegetarian 👘 Oily Fish 😻 Wholegrain 🍈 Fruity! 💖 Nutritionist's Choice

Our menu is subject to change. Please be assured that all notified medical diets and allergy requirements will be safely catered for.